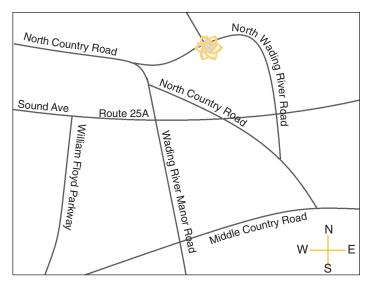

## Directions to Little Flower's Wading River Campus

## Via Long Island Expressway

Take the LIE to Exit 68 North (William Floyd Parkway). Take William Floyd Parkway North to the end (about 6 miles). At the end of William Floyd Parkway, make a right onto Route 25A heading East.

Take Route 25A East approximately 2 miles to the 2nd traffic light (Wading River Manor Road). Make a left on Wading River Manor Road.

Go one (1) mile to the intersection of No. Wading River Road and make a right onto No. Wading River Road. Proceed approximately one (1) mile to Little Flower Children & Family Services of NY – We are on the left hand side.

**Directions by Phone 631-929-6200 x2700**